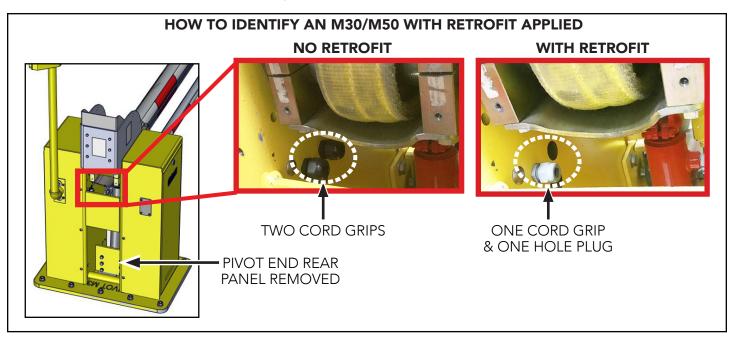

Retrofit kit P/N MX4671-01 will retrofit arms of 18 feet or shorter.

• Retrofit kit P/N MX4671-02 will retrofit arms of 18 feet or longer.

To determine if a gate has already been upgraded to the new LED lights, refer to the following images: