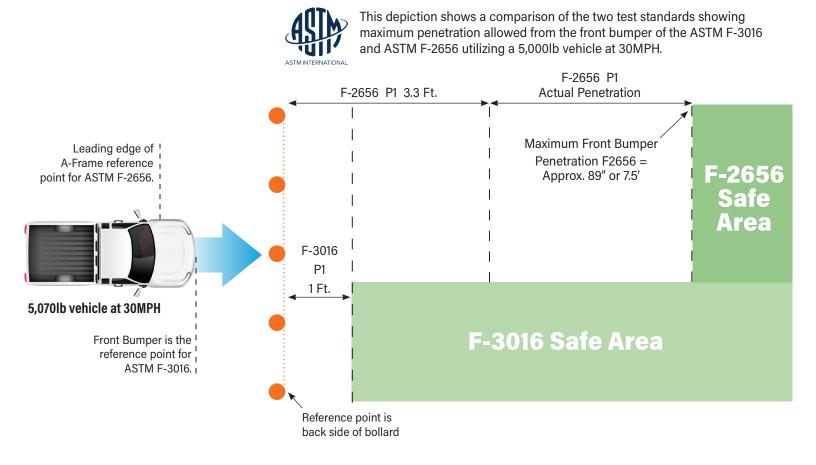

## YOUR **ONE** SOURCE FOR ACCESS SOLUTIONS

# DOORS NEED MORE THAN JUST LOCKS



### **ACTIVE/PASSIVE BOLLARDS**

Your customers need the correct protective barriers in place to secure their high value locations. Bollards can prevent smash-and-run thefts or accidental crashes.

CPSG has the Hostile Vehicle Mitigation/Anti-Ram products and expertise to assist through the system design, quote and purchase process.

CPSG is more than the nation's largest wholesale distributor, we provide complete solutions.

Contact our barrier experts for a free design consultation or to learn more about bollards.







# **Crash Testing Standards**

ASTM F-2656 and F-3016 Ratings



### **Controlled Products Proudly Offers Bollards From These Manufacturers**