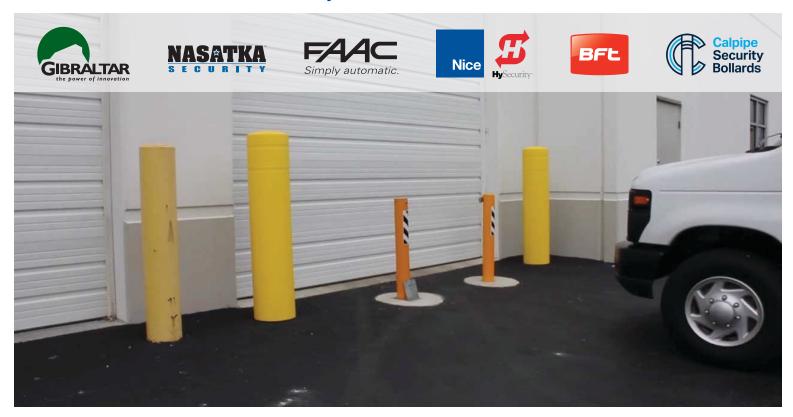

### **ACTIVE/PASSIVE BOLLARDS**

Your customers need the correct protective barriers in place to secure their high value locations. Bollards can prevent smash-and-run thefts or accidental crashes.

CPSG has the Hostile Vehicle Mitigation/Anti-Ram products and expertise to assist through the system design, quote and purchase process.