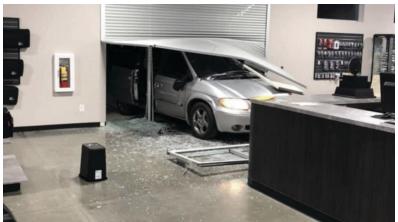

### **ACTIVE/PASSIVE BOLLARDS**

Your customers need the correct protective barriers in place to secure their high value locations. Bollards can prevent smash-and-run thefts or accidental crashes.

CPSG has the Hostile Vehicle Mitigation/Anti-Ram products and expertise to assist through the system design, quote and purchase process.