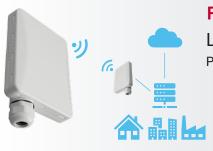

#### FREE with any CAPX purchase

LigoWave Wireless Ethernet Kit Pre-Configured Systems From CPSG

#### **FEATURES**

- · No More Digging and Trenching
- Overcome Distance Limitations of Ethernet Cable
- Up to 4 Mile Range