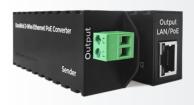

#### FREE with any CAPX purchase 2-Wire Ethernet PoE Converter FEATURES

- Use of existing cabling
- Only a two-wire cable required for both data transmission and power supply (PoE)
- · Easy and fast installation