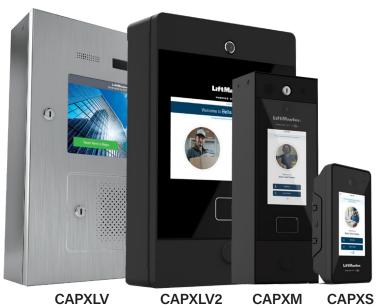

## **LiftMaster**

POWERED BY MY Q.

Always know exactly who is entering, and remotely manage community access with a unified solution that provides convenience and peace of mind for residents and property managers.

Residents verify who is at an entrance before granting access.

#### **FEATURES**

- Integrated Wide-Angle Camera
- Cloud-Based Security
- myQ Community App

Choose a FREE accessory that fits your installation needs.